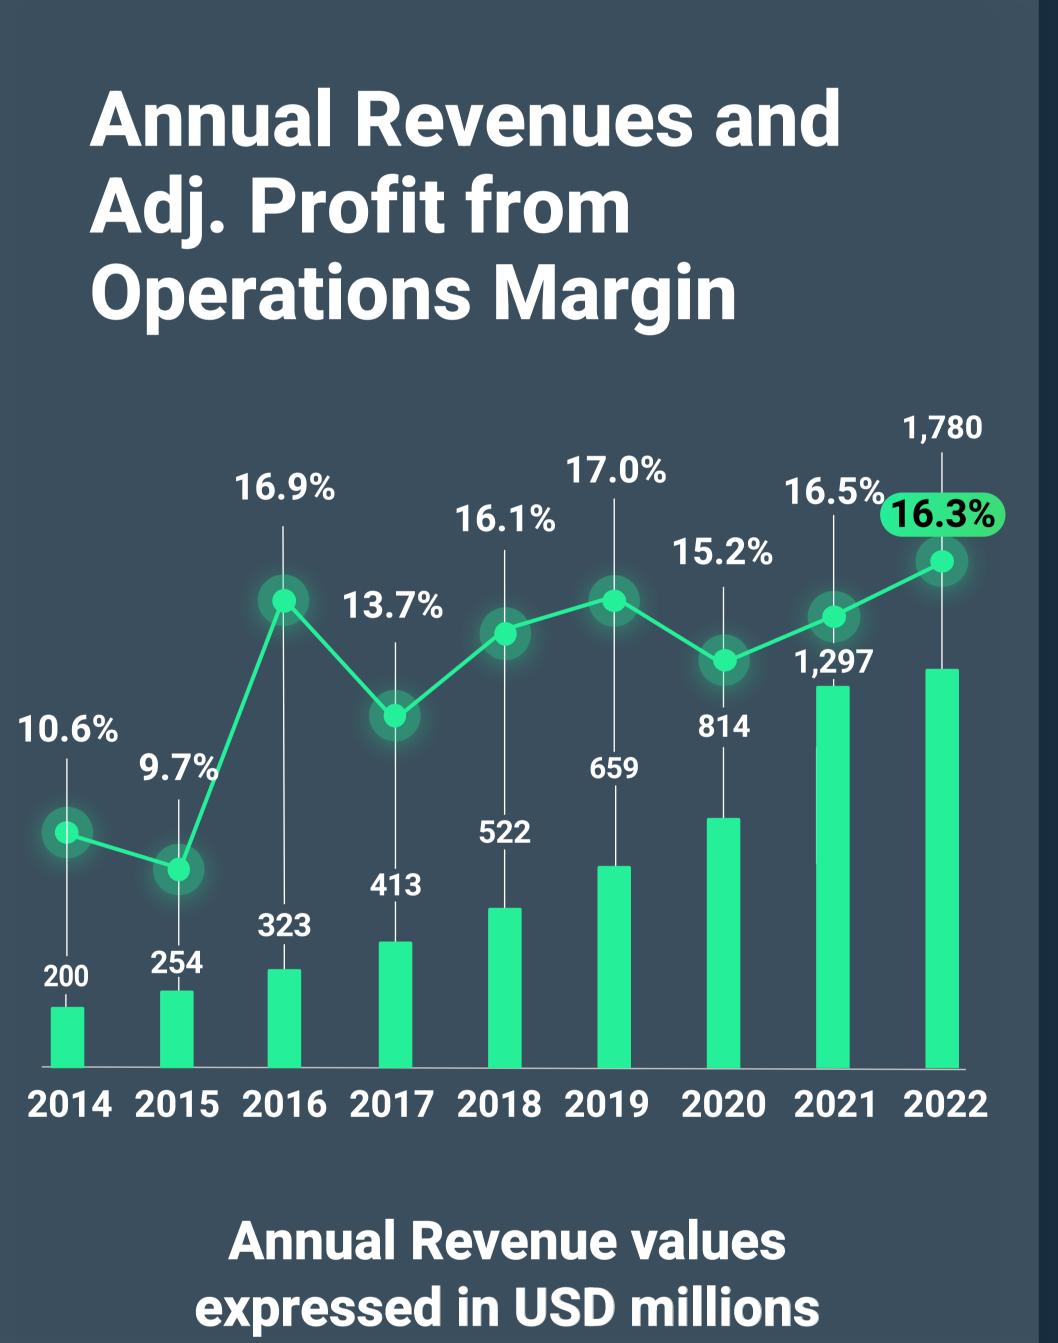

305

1,544

88.9%

LTM Q3'23 Total Revenue

2014 - 2022 Revenue CAGR LTM Q3'23 Revenue per IT Professional

LTM Q3'23
Customers with over \$1M
in Annual Revenue

LTM Q3'23 Total
Active Customers
Served

of LTM Q3'23 Revenue came from Existing Customers in LTM Q3'22