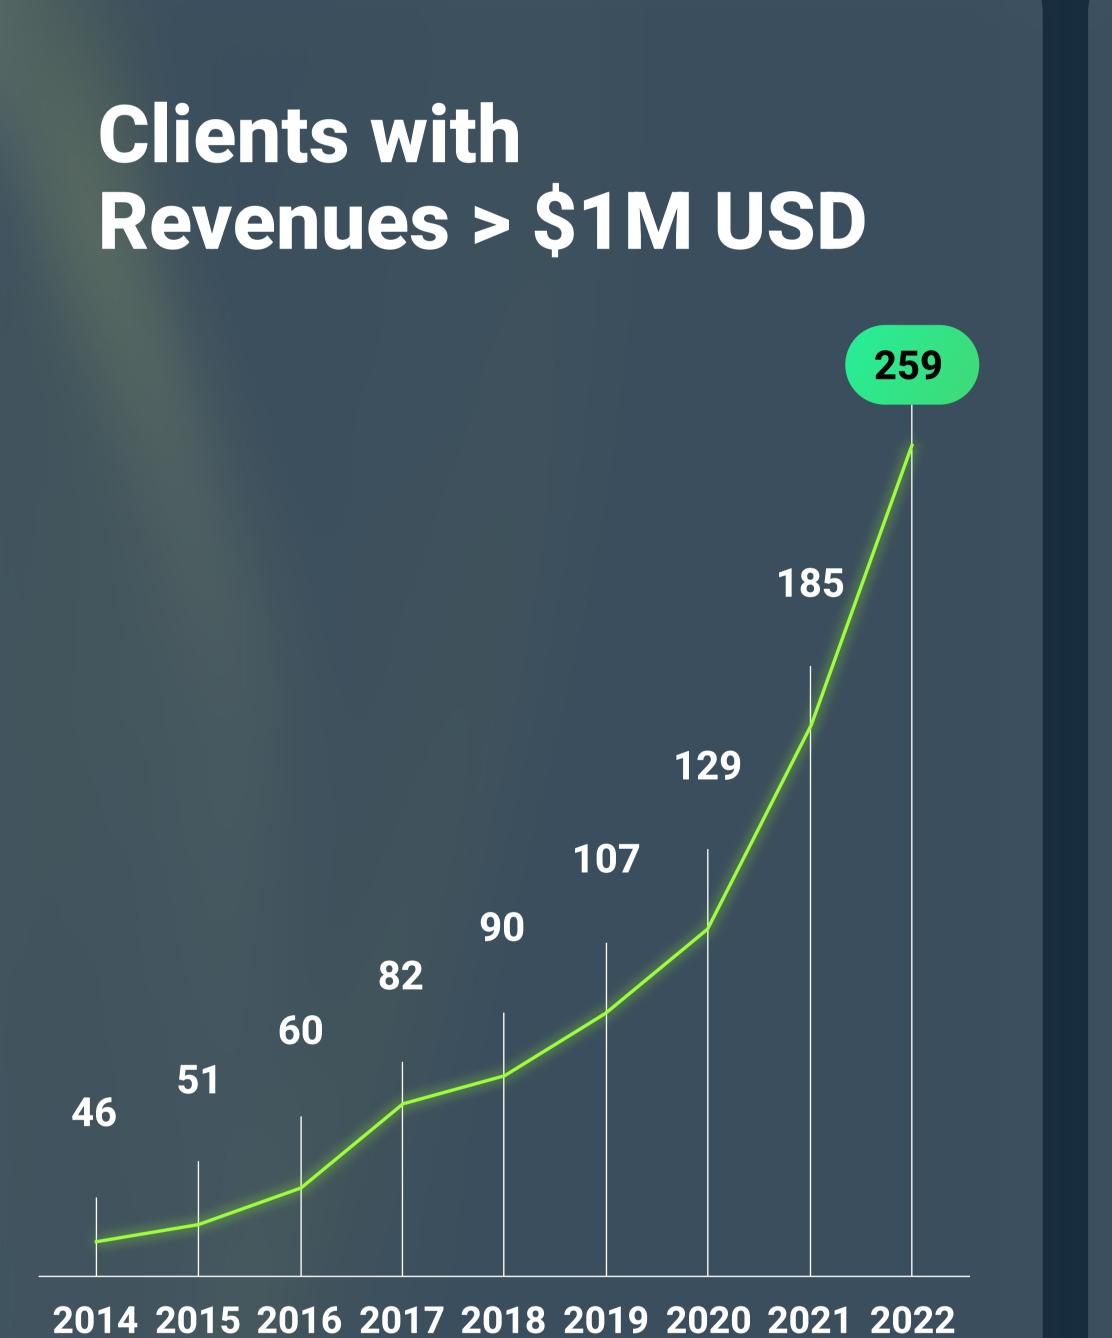

305

1,544

88.9%

LTM Q3'23 Total Revenue

2014 - 2022 Revenue CAGR LTM Q3'23 Revenue per IT Professional

LTM Q3'23
Customers with over \$1M
in Annual Revenue

LTM Q3'23 Total
Active Customers
Served

of LTM Q3'23 Revenue came from Existing Customers in LTM Q3'22